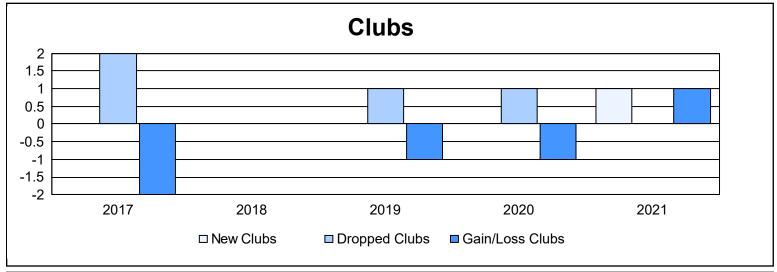

District 8 S As of June 2021 Cumulative

| Year      | New<br>Clubs | Dropped<br>Clubs | Gain/<br>Loss<br>Clubs | New<br>Members | Charter<br>Members | Reinstate<br>Members | Transfer<br>Members | Total<br>Member<br>Added | Total<br>Members<br>Dropped | Gain/<br>Loss<br>Members |
|-----------|--------------|------------------|------------------------|----------------|--------------------|----------------------|---------------------|--------------------------|-----------------------------|--------------------------|
| 2016-2017 | 0            | 2                | -2                     | 128            | 2                  | 4                    | 5                   | 139                      | 174                         | -35                      |
| 2017-2018 | 0            | 0                | 0                      | 78             | 3                  | 5                    | 4                   | 90                       | 141                         | -51                      |
| 2018-2019 | 0            | 1                | -1                     | 63             | 2                  | 5                    | 1                   | 71                       | 131                         | -60                      |
| 2019-2020 | 0            | 1                | -1                     | 65             | 3                  | 7                    | 2                   | 77                       | 113                         | -36                      |
| 2020-2021 | 1            | 0                | 1                      | 68             | 18                 | 2                    | 2                   | 90                       | 72                          | 18                       |
| Average   | 0            | 1                | -1                     | 80             | 6                  | 5                    | 3                   | 93                       | 126                         | -33                      |