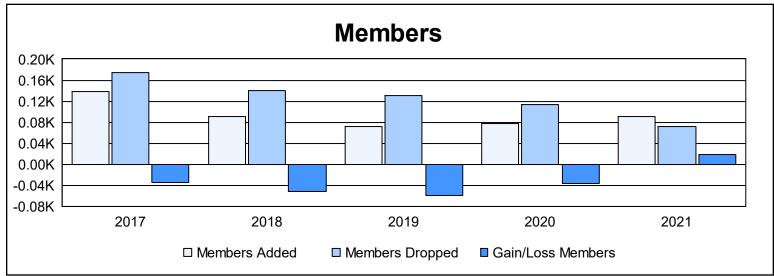

District 8 S As of June 2021 Cumulative

| Year      | New<br>Clubs | Dropped<br>Clubs | Gain/<br>Loss<br>Clubs | New<br>Members | Charter<br>Members | Reinstate<br>Members | Transfer<br>Members | Total<br>Member<br>Added | Total<br>Members<br>Dropped | Gain/<br>Loss<br>Members |
|-----------|--------------|------------------|------------------------|----------------|--------------------|----------------------|---------------------|--------------------------|-----------------------------|--------------------------|
| 2016-2017 | 0            | 2                | -2                     | 128            | 2                  | 4                    | 5                   | 139                      | 174                         | -35                      |
| 2017-2018 | 0            | 0                | 0                      | 78             | 3                  | 5                    | 4                   | 90                       | 141                         | -51                      |
| 2018-2019 | 0            | 1                | -1                     | 63             | 2                  | 5                    | 1                   | 71                       | 131                         | -60                      |
| 2019-2020 | 0            | 1                | -1                     | 65             | 3                  | 7                    | 2                   | 77                       | 113                         | -36                      |
| 2020-2021 | 1            | 0                | 1                      | 68             | 18                 | 2                    | 2                   | 90                       | 72                          | 18                       |
| Average   | 0            | 1                | -1                     | 80             | 6                  | 5                    | 3                   | 93                       | 126                         | -33                      |